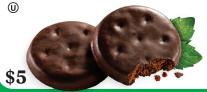

#### Samoas®

 Real Cocoa Real Coconut

Crisp cookies with caramel, coconut and dark chocolaty stripes

Approximately 15 cookies per 7.5 oz. pkg.