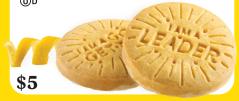

#### **Trefoils®**

Iconic shortbread cookies inspired by the original Girl Scout recipe

Approximately 38 cookies per 9 oz. pkg.