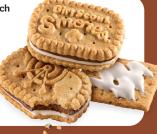

#### Do-si-dos®

- Real Peanut ButterWhole Grain Oats

#### Oatmeal sandwich cookies with peanut butter filling

Approximately 20 cookies per 8 oz. pkg (U)D

\$5