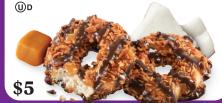

#### Samoas®

 Real Cocoa Real Coconut

Crisp cookies with caramel, coconut and dark chocolaty stripes

Approximately 15 cookies per 7.5 oz. pkg.