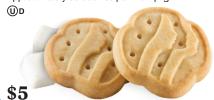

#### Do-si-dos®

- Real Peanut ButterWhole Grain Oats

#### Oatmeal sandwich cookies with peanut butter filling

Approximately 20 cookies per 8 oz. pkg (U)D

\$5