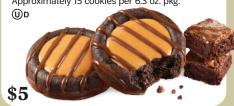

#### **Adventurefuls**™

· Real Cocoa

Indulgent brownie-inspired cookies with caramel flavored crème and a hint of sea salt

Approximately 15 cookies per 6.3 oz. pkg.