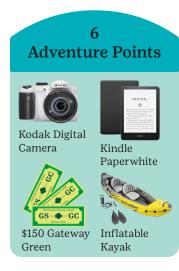

All girls who achieve 1500+ packages

**Go-Getter Event** 

Dave & Busters - Jacksonville May 17th

In addition to the girl rewards on the previous page, girls who sell 840+ boxes earn Adventure Points.

They will receive the total number of Adventure Points corresponding to their final achievement level and can mix and match rewards from different AP levels when selecting their prizes. For example, if a girl erans 10 AP points, she can choose one reward from the 10 AP box or she can choose a combination of reward from any of the lower AP boxes equaling up to 10 points.

| 840 Boxes  | 2 Points  |
|------------|-----------|
| 1020 Boxes | 4 Points  |
| 2004 Boxes | 6 Points  |
| 3000 Boxes | 8 Points  |
| 4008 Boxes | 10 Points |
| 6000 Boxes | 12 Points |
| 8004 Boxes | 14 Points |