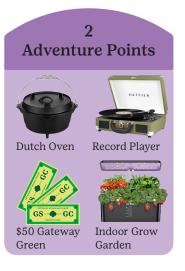

All girls who achieve 1500+ packages

**Go-Getter Event** 

Dave & Busters - Jacksonville May 17th

In addition to the girl rewards on the previous page, girls who sell 840+ boxes earn Adventure Points.

They will receive the total number of Adventure Points corresponding to their final achievement level and can mix and match rewards from different AP levels when selecting their prizes. For example, if a girl erans 10 AP points, she can choose one reward from the 10 AP box or she can choose a combination of reward from any of the lower AP boxes equaling up to 10 points.

| 840 Boxes  | 2 Points  |
|------------|-----------|
| 1020 Boxes | 4 Points  |
| 2004 Boxes | 6 Points  |
| 3000 Boxes | 8 Points  |
| 4008 Boxes | 10 Points |
| 6000 Boxes | 12 Points |
| 8004 Boxes | 14 Points |