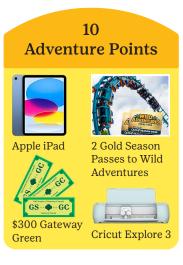

All girls who achieve 1500+ packages

**Go-Getter Event** 

Dave & Busters - Jacksonville May 17th

In addition to the girl rewards on the previous page, girls who sell 840+ boxes earn Adventure Points.

They will receive the total number of Adventure Points corresponding to their final achievement level and can mix and match rewards from different AP levels when selecting their prizes. For example, if a girl erans 10 AP points, she can choose one reward from the 10 AP box or she can choose a combination of reward from any of the lower AP boxes equaling up to 10 points.

| 840 Boxes  | 2 Points  |
|------------|-----------|
| 1020 Boxes | 4 Points  |
| 2004 Boxes | 6 Points  |
| 3000 Boxes | 8 Points  |
| 4008 Boxes | 10 Points |
| 6000 Boxes | 12 Points |
| 8004 Boxes | 14 Points |