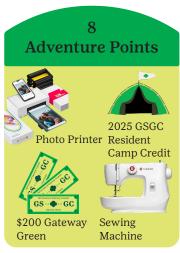

All girls who achieve 1500+ packages

**Go-Getter Event** 

Dave & Busters - Jacksonville May 17th

In addition to the girl rewards on the previous page, girls who sell 840+ boxes earn Adventure Points.

They will receive the total number of Adventure Points corresponding to their final achievement level and can mix and match rewards from different AP levels when selecting their prizes. For example, if a girl erans 10 AP points, she can choose one reward from the 10 AP box or she can choose a combination of reward from any of the lower AP boxes equaling up to 10 points.

| 840 Boxes  | 2 Points  |
|------------|-----------|
| 1020 Boxes | 4 Points  |
| 2004 Boxes | 6 Points  |
| 3000 Boxes | 8 Points  |
| 4008 Boxes | 10 Points |
| 6000 Boxes | 12 Points |
| 8004 Boxes | 14 Points |