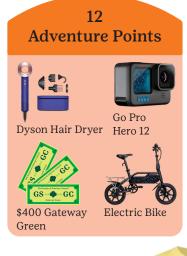

| 840 Boxes  | 2 Points  |
|------------|-----------|
| 1020 Boxes | 4 Points  |
| 2004 Boxes | 6 Points  |
| 3000 Boxes | 8 Points  |
| 4008 Boxes | 10 Points |
| 6000 Boxes | 12 Points |
| 8004 Boxes | 14 Points |