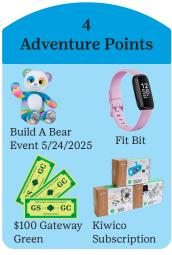

All girls who achieve 1500+ packages

**Go-Getter Event** 

Dave & Busters - Jacksonville May 17th

In addition to the girl rewards on the previous page, girls who sell 840+ boxes earn Adventure Points.

They will receive the total number of Adventure Points corresponding to their final achievement level and can mix and match rewards from different AP levels when selecting their prizes. For example, if a girl erans 10 AP points, she can choose one reward from the 10 AP box or she can choose a combination of reward from any of the lower AP boxes equaling up to 10 points.

| 840 Boxes  | 2 Points  |
|------------|-----------|
| 1020 Boxes | 4 Points  |
| 2004 Boxes | 6 Points  |
| 3000 Boxes | 8 Points  |
| 4008 Boxes | 10 Points |
| 6000 Boxes | 12 Points |
| 8004 Boxes | 14 Points |