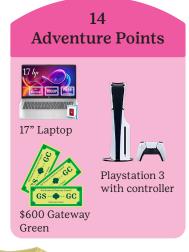

| 840 Boxes  | 2 Points  |
|------------|-----------|
| 1020 Boxes | 4 Points  |
| 2004 Boxes | 6 Points  |
| 3000 Boxes | 8 Points  |
| 4008 Boxes | 10 Points |
| 6000 Boxes | 12 Points |
| 8004 Boxes | 14 Points |