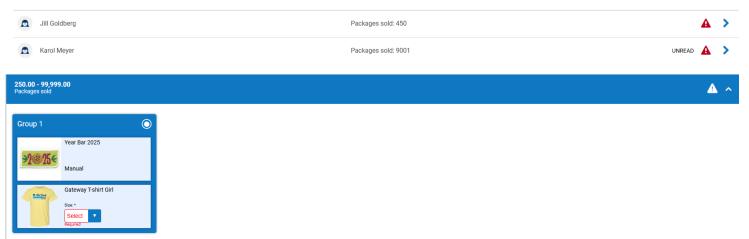

#### Step 2: Click Early Recognition

Step 3: Click Girl Scout name. From there a drop down will open to select Girl Scout size. Click Save.

\*If a size is not chosen, Youth Medium will be set as default.

Step 4: To enter the volunteer t-shirt size, click one of the Girl Scouts. Select the Extra tab.

| Items                               | Extras |
|-------------------------------------|--------|
| 1.00 - 249.99<br>Packages sold      | ×      |
| 250.00 - 99,999.00<br>Packages sold | ۸ ۸    |